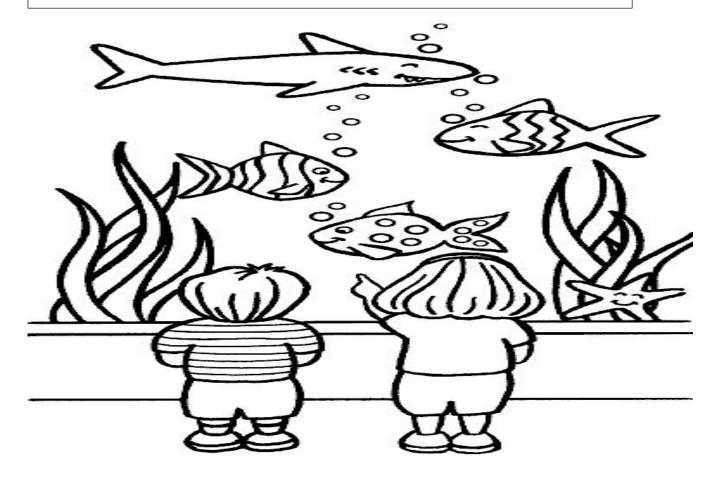

## IV. Picture comprehension.

Look at the picture, use the hints given from the hint box and write six sentences about it.

On the weekends love the aquarium brother /sister likes the fish cool blue water colorful animals we all enjoy a lot.